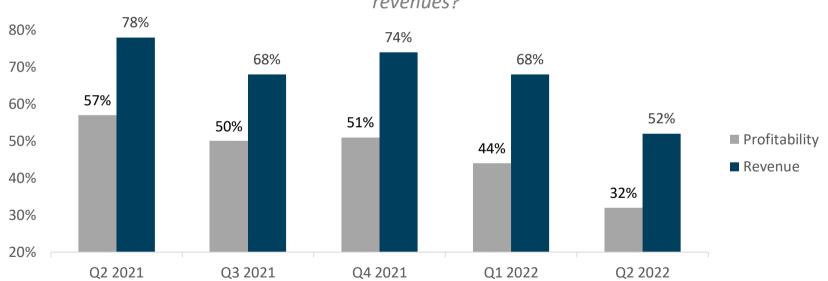

#### Gap between revenue and profitability expectations continue; profitability projections reach 14-year low

In the next 12 months, do you expect increases in profitability and revenues?

Source: Q2 2022 Vistage CEO Confidence Index n=1,680