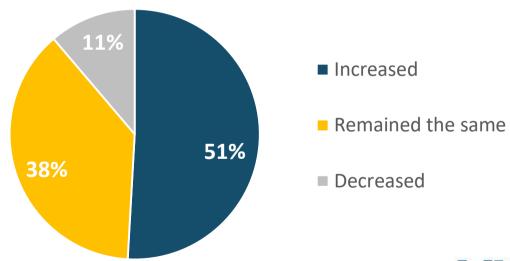

#### More than half of CEOs have grown the size of their workforce in the last six months

Since the beginning of the year, how has the size of your workforce changed?