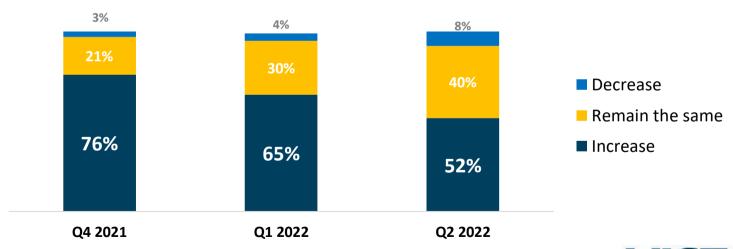

## Workforce expansion plans for the next 12 months soften among small and midsize businesses

How do you expect your firm's total number of employees will change during the next 12 months?