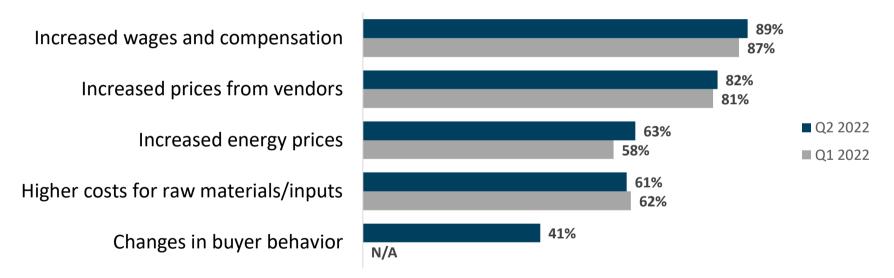

## Increased wages and compensation is the top inflationary pressure for small and midsize businesses

Which effects of inflation are you experiencing for your business?