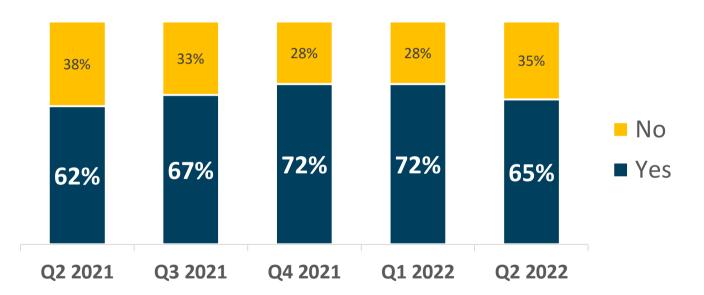

#### Talent scarcity continues to cause operational challenges for nearly two-thirds of small and midsize businesses

Are hiring challenges impacting your ability to operate your business at full capacity?