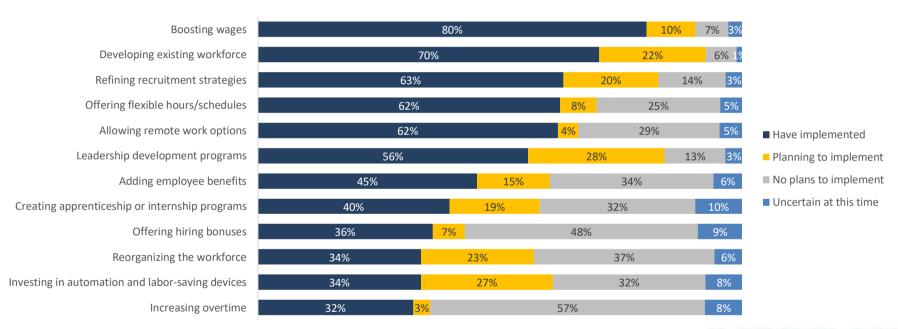

# Developing the existing workforce tops the list of talent strategies implemented or planned by CEOs

If hiring and retaining employees has become more difficult, what are you doing in response?

Source: Q2 2022 Vistage CEO Confidence Index n=1,680