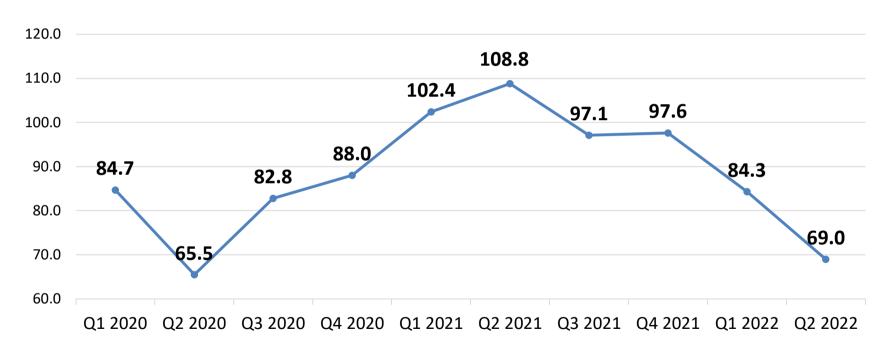

# The Q2 2022 Vistage CEO Confidence Index fell near levels recorded during the early part of the pandemic