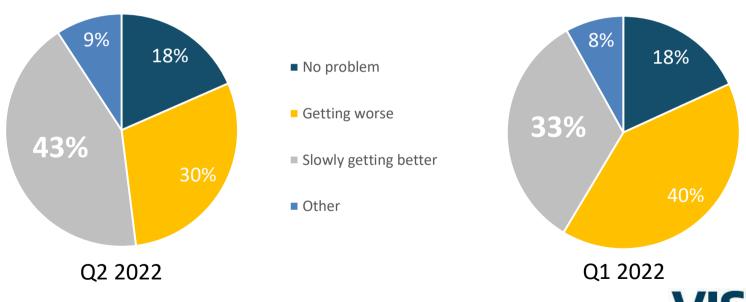

# The proportion of CEOs that report an improving supply chain grows 10 percentage-points from last quarter

Which best describes your supply chain?

Source: Q2 2022 Vistage CEO Confidence Index n=1,680