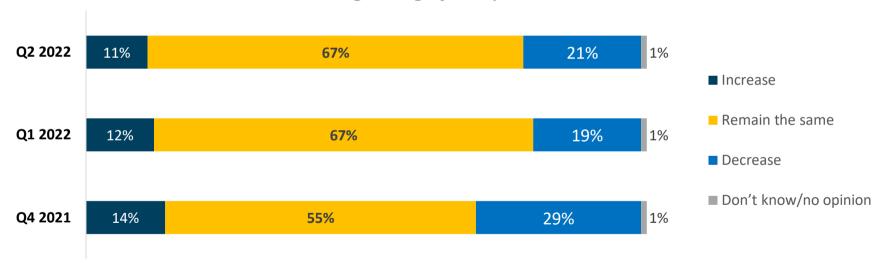

#### More than two-thirds of CEOs report stable retention rates

How have your employee retention rates changed since the beginning of the year?